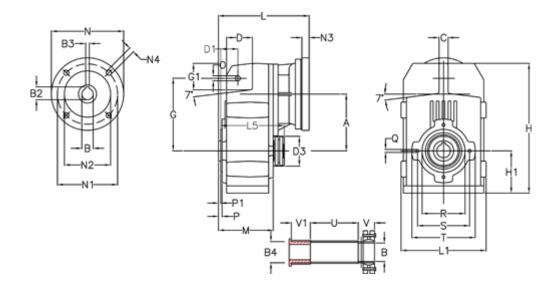

## **Data Sheet**

Article number: 29560205078125

Description: Shaft mounted gear A202QF25-50,7-P71B5

## **Measures**

| A = 125.00 | D1 = 40.0 | I5 = 182.0 | P1                                  | = 3.0   | V = 41  |
|------------|-----------|------------|-------------------------------------|---------|---------|
| B = 25     | d3 = 83   | M = 120.0  | Q                                   | = M8x15 | V1 = 48 |
| B1 = 14    | G = 160   | N = 160    | R                                   | = 95    |         |
| B2 = 16.3  | G1 = 58.0 | N1 = 130   | S                                   | = 115   |         |
| B3 = 5     | H = 286.0 | N2 = 110   | Т                                   | = 140   |         |
| B4 = 25    | H1 = 92.5 | N4 = M8x16 | Tightening torque Nm adapter bushin | g = 6.0 |         |
| C = 20     | L = 197.5 | O = 11     | Tightening torque Nm shrink disc    | = 7.0   |         |
| D = 57.0   | L1 = 188  | P = 5.0    | U                                   | = 104.5 |         |